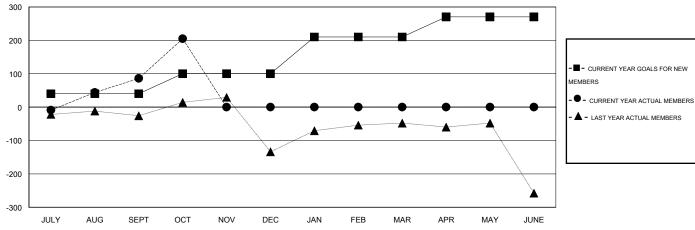

### GOALS AND ACTUAL MEMBERS CUMULATIVE

| -    | CURRENT | YEAR G | OALS FC | R NEW |
|------|---------|--------|---------|-------|
| иЕМВ | ERS     |        |         |       |

- LAST YEAR ACTUAL MEMBERS